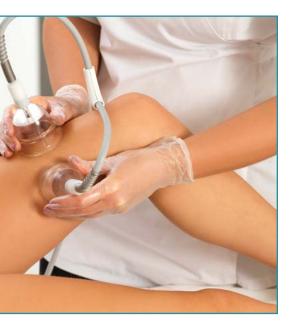

# Linfodrainer by Panestetic is a new interpretation of the traditional lymphatic drainage,

with the possibility of creating customizable treatments depending on the needs of each customer such as cellulite, swelling and water retention.

The three hand pieces adapt to every part of the body through a rhythmic suction and decompression system for an effective and draining effect. Drainage with delicate and pleasant massages; Linfodrainer detoxes the body and removes excessive liquids, restoring the harmony of the contours.