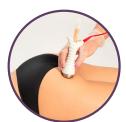

### **DYNAMIC DRAINAGE**

Thanks to a system of suction and rhythmic decompression, it ensures an effective and relaxing drainage.

**BIORADIOLIFT FOR BODY** 

Visible lifting effect in areas affected by atony and elimination of superficial liquids.