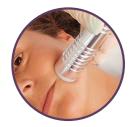

### **BIORADIOLIFT FOR FACE**

To stimulate the production of collagen, improve tone and obtain a lifting effect.

**SHAPING WAVE** 

new with double handpiece

Direct action on localized adiposity, cellulite and edemas, thanks to the mechanical effect of the energy wave pressure force.