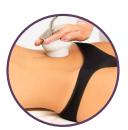

# For body

DYNAMIC DRAINAGE

Three types of drainage depending on the treated tissue.

### **DYNAMIC DRAINAGE**

Thanks to a system of suction and rhythmic decompression, it ensures an effective and relaxing drainage.

**BIORADIOLIFT FOR BODY** 

Visible lifting effect in areas affected by atony and elimination of superficial liquids.