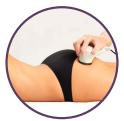

# For body

DYNAMIC DRAINAGE

Three types of drainage depending on the treated tissue.