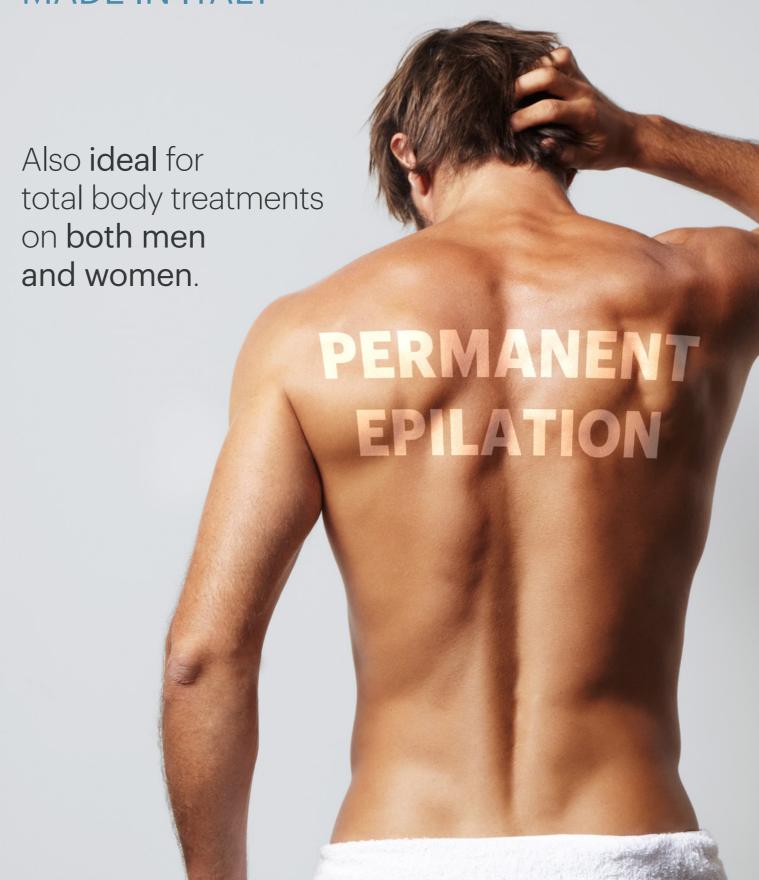

### LASER EPILATION FOR EVERYONE, ALL YEAR ROUND

Delighter 2000W is **suitable for all phototypes**, including tanned skin. Its power acts effectively on **hairs of any colour and density**, extending the possibility of offering this service to all types of clientele.