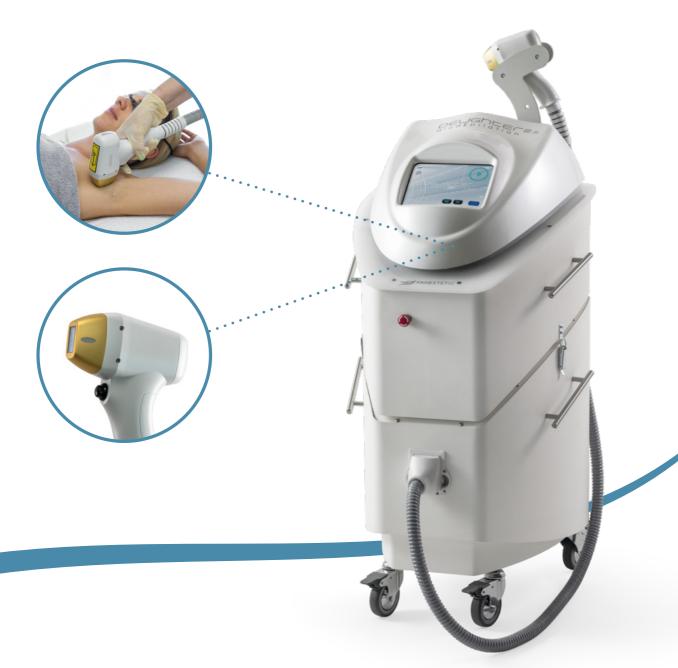

### **HANDPIECE**

### **NEW DESIGN**

Small size and innovative ergonomic shape, comfortable to use even during longer and repeated sessions.

#### **GREATER LASER EMISSION WIDTH**

Thanks to the **multifocal sapphire glass** with a 13x23mm spot area, it is possible to work quickly even on the largest areas, thus reducing sessions duration.

### INTEGRATED 5-LEVEL COOLING SYSTEM

Thanks to an exclusive system, it is possible to **immediatly cool down** the most superficial layers of the skin, ensuring **maximum comfort** during treatment and preventing the heat from damaging the tissues.