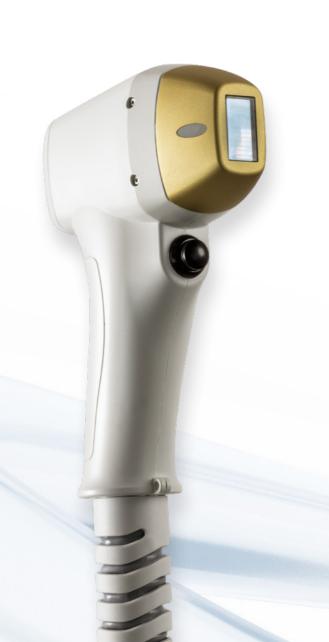

### **HANDPIECE**

### **NEW DESIGN**

Small size and innovative ergonomic shape, comfortable to use even during longer and repeated sessions.

#### **GREATER LASER EMISSION WIDTH**

Thanks to the **multifocal sapphire glass** with a 13x23mm spot area, it is possible to work quickly even on the largest areas, thus reducing sessions duration.