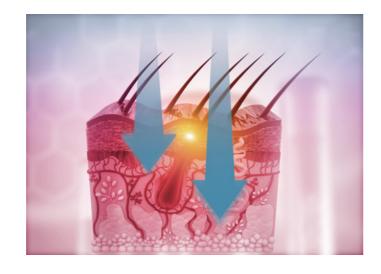

# **DOUBLE WAVELENGTH,**DOUBLE EFFECTIVENESS

An innovative technology with even better performances thanks to the combined emission of **two wavelengths - 808 and 1064 nm - for a multi-level action**.

The use of the combined frequencies makes it possible to target hairs at different depths (the 1064 nm frequency reaches deeper than the 808 nm frequency), guaranteeing **better and faster results**.