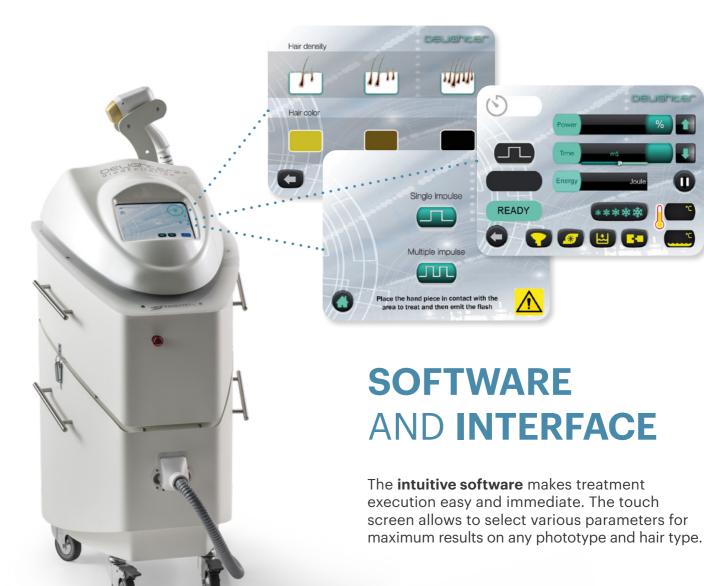

e use of the combined frequencies makes it possible to target hairs at different depths (the 1064 nm frequency reaches deeper than the 808 nm frequency), guaranteeing **better and faster results**.





### **HANDPIECE**

### **NEW DESIGN**

Small size and innovative ergonomic shape, comfortable to use even during longer and repeated sessions.

#### **GREATER LASER EMISSION WIDTH**

Thanks to the **multifocal sapphire glass** with a 13x23mm spot area, it is possible to work quickly even on the largest areas, thus reducing sessions duration.

### INTEGRATED 5-LEVEL COOLING SYSTEM

Thanks to an exclusive system, it is possible to **immediatly cool down** the most superficial layers of the skin, ensuring **maximum comfort** during treatment and preventing the heat from damaging the tissues.



# EQUIPMENT **COOLING**

The innovative Cooling System allows repeated treatments without the need for pauses.

An incredible advantage for time saving and treatment quality.



# **ELECTRA TECH COSMETICS**PRODUCTS



### WHY CHOOSE **DELIGHTER 2000W**?



#### **FAST**

Thanks to the **new spot size** that allows **fast sessions** even on the largest areas, reducing treatment duration.



## POWERFUL AND HIGH-PERFORMANCE

Thanks to its **high power and double** wavelength, effective results can be achieved even in the most difficult situations.



### **COMFORTABLE ON THE SKIN**

Thanks to innovative cooling systems and short pulse duration.



### **SAFE AND RELIABLE**

Manufactured entirely in Italy, in conformity with all legal regulations.



### **EASY TO USE**

Thanks to the touch