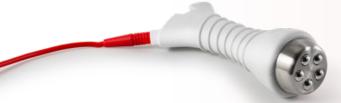

### **BIORADIOLIFT HANDPIECE**

A unique technology combining radiofrequency and photobiostimulation to stimulate collagen production, tone the skin and ensure a visible lifting effect.