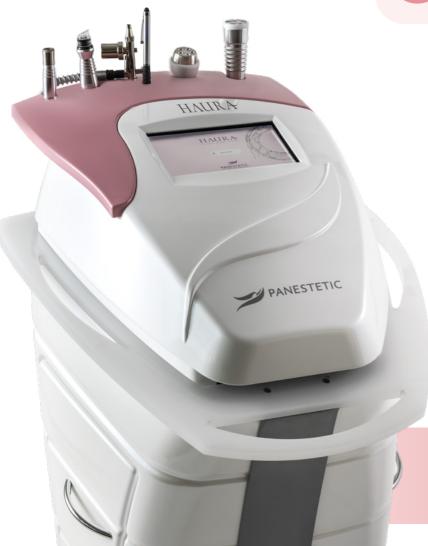

# MULTI-TECHNOLOGICAL AND MULTI-TASKING

The latest creation in Panestetic's Research and Development laboratories is HAURA, a multitechnological and multi-tasking solution, capable of guaranteeing the most effective response for every situation and every skin.

# ONE SINGLE TECHNOLOGY: 5 HANDPIECES FOR MULTIPLE COMBINATIONS OF TREATMENTS

2 disposable heads with different sizes, depending on the size of the area to be treated.

# **SOFTWARE AND INTERFACE**

Comfortable LCD screen with easy and intuitive software that makes treatment execution even simpler and more immediate. Thanks to the selection of various parameters, it is possible to customise the treatment according to individual needs.