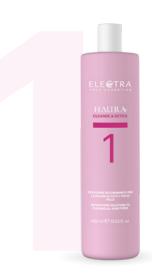

## **CLEANSE & DETOX**

First cleansing and preparation step, to deep cleanse and remove dead cells. The skin is regenerated, cleansed and ready to

receive following treatments.

# Detoxifying solution for cleansing all skin types.

Preparatory solution with Lactic Acid and Urea to deeply cleanse the skin, gently exfoliating it and leaving it soft and smooth. The specific formulation is enriched with **Lime and Green Tea extracts** with purifying properties to detoxify the skin.

Thanks to the presence of **Glucosamine and Alga Alaria extract**, it has a soothing and regenerating action, protects the skin and fights the signs of skin ageing.