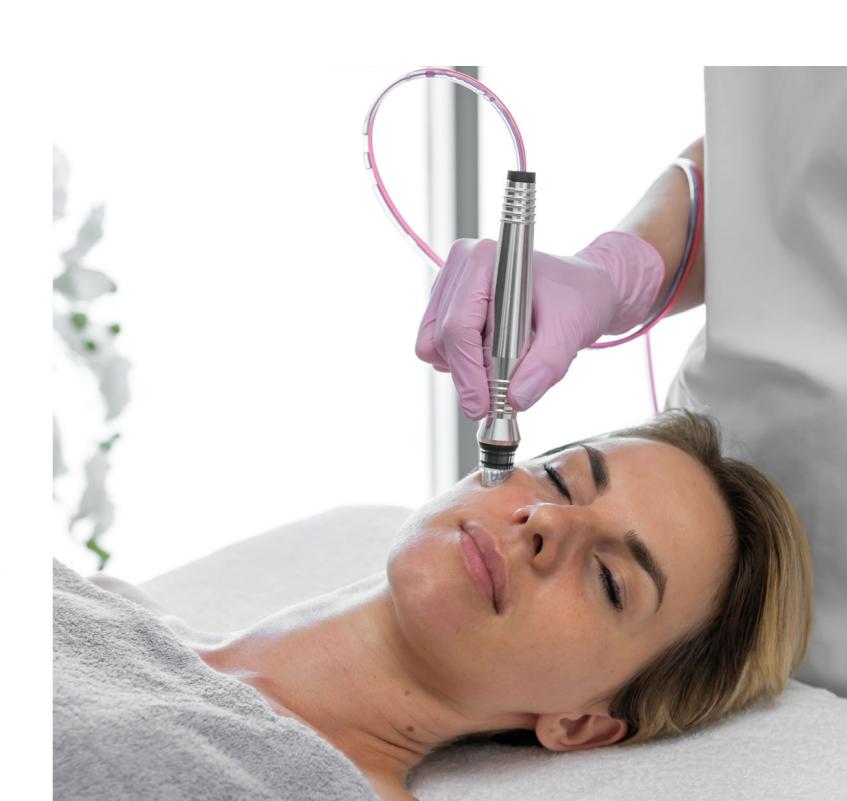

### **HYDRO SYSTEM HANDPIECE**

The special handpiece designed for facial cleansing performs deep exfoliation with liquid peeling. The combination with vacuum technology effectively revitalises the tissues.

The innovative Hydro System combines a cleansing and detoxifying action with deep exfoliation and extraction of impurities.