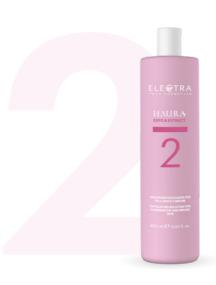

# **EXFO & EXTRACT**

Second step of exfoliation and extraction of impurities, especially essential for combination and impure skin.

The deep purifying action unclogs pores, ensuring a smoother, more even complexion.

# Exfoliating solution for combination and impure skin.

Salicylic acid-based solution to exfoliate and deeply cleanse the skin, especially oily and impure skin.

It promotes the removal of blackheads and impurities for a smoother, more even complexion. Thanks to the presence of **Panthenol and Spirea extract**, it has a calming and soothing action, favouring tissue normalisation.