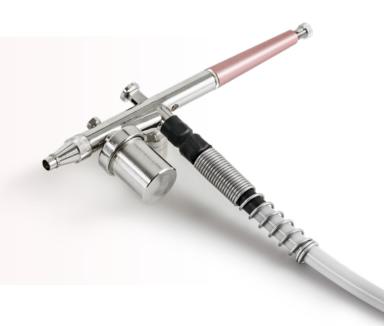

# ONE SINGLE TECHNOLOGY: 5 HANDPIECES FOR MULTIPLE COMBINATIONS OF TREATMENTS

2 disposable heads with different sizes, depending on the size of the area to be treated.

# **OXYFLOW HANDPIECE**

Extremely high-precision dermoinfusion airbrush. The exclusive new mechanics enables professional cosmetic serums to be reduced to microscopic droplets that, by binding with oxygen, are transported deep into the tissues.

The pressure emitted on the surface of the skin creates a tension that dialates the pores and allows an effective delivery of the cosmetics.