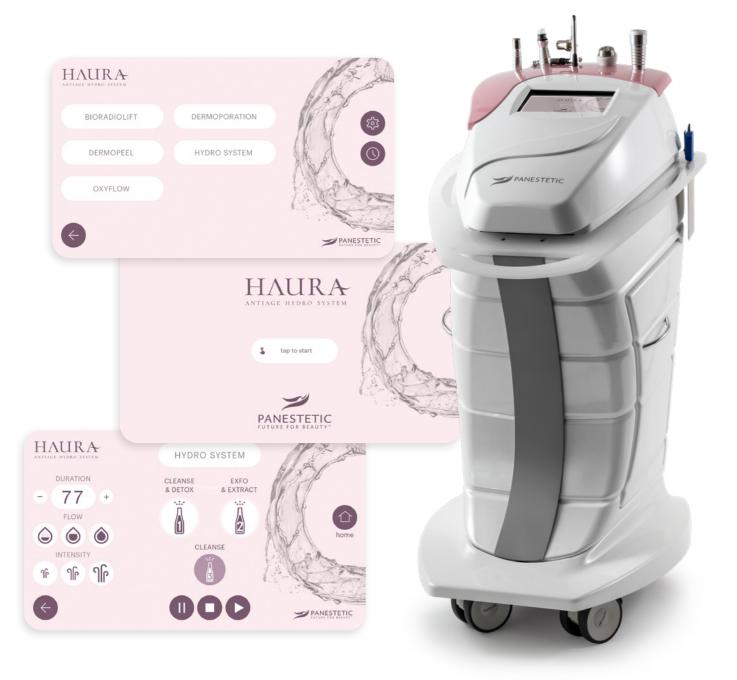

# **SOFTWARE AND INTERFACE**

Comfortable LCD screen with easy and intuitive software that makes treatment execution even simpler and more immediate. Thanks to the selection of various parameters, it is possible to customise the treatment according to individual needs.

### **HYDRO SYSTEM HANDPIECE**

The special handpiece designed for facial cleansing performs deep exfoliation with liquid peeling. The combination with vacuum technology effectively revitalises the tissues.

## **CLEANSE & DETOX**

First cleansing and preparation step, to deep cleanse and remove dead cells. The skin is regenerated, cleansed and ready to

receive following treatments.

# **EXFO & EXTRACT**

Second step of exfoliation and extraction of impurities, especially essential for combination and impure skin.

The deep purifying action unclogs pores, ensuring a smoother, more even complexion.