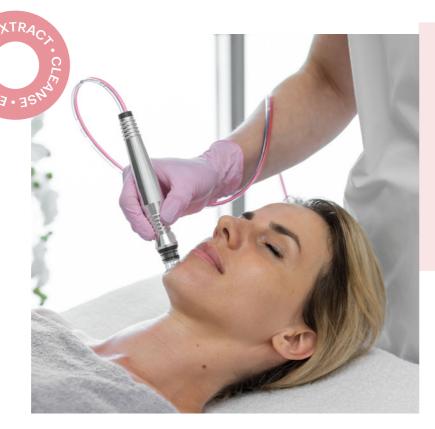

A true evolution for those seeking high performance and non-invasive treatments in facial cleansing and skin rejuvenation.

The result? A new HAURA for the skin, which looks incredibly clean, fresh and moisturised.

### **HYDRO SYSTEM HANDPIECE**

The special handpiece designed for facial cleansing performs deep exfoliation with liquid peeling. The combination with vacuum technology effectively revitalises the tissues.

The innovative Hydro System combines a cleansing and detoxifying action with deep exfoliation and extraction of impurities.