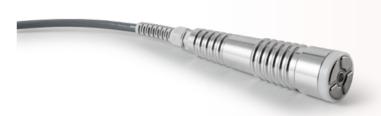

# **OXYFLOW**AIRBRUSH FOR

AIRBRUSH FOR DERMOINFUSION

HAURA is the ideal ally to treat all skin types, of any age and at any time.

Cleansing, exfoliation, removal of impurities, rejuvenation and delivery of professional cosmetics in a single beauty machine.

# **OXYFLOW HANDPIECE**

Extremely high-precision dermoinfusion airbrush. The exclusive new mechanics enables professional cosmetic serums to be reduced to microscopic droplets that, by binding with oxygen, are transported deep into the tissues.