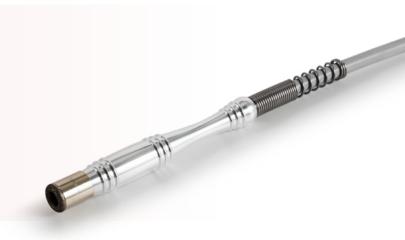

# **BIORADIOLIFT**RADIOFREQUENCY AND

RADIOFREQUENCY AND PHOTOBIOSTIMULATION

### **BIORADIOLIFT HANDPIECE**

A unique technology combining radiofrequency and photobiostimulation to stimulate collagen production, tone the skin and ensure a visible lifting effect.