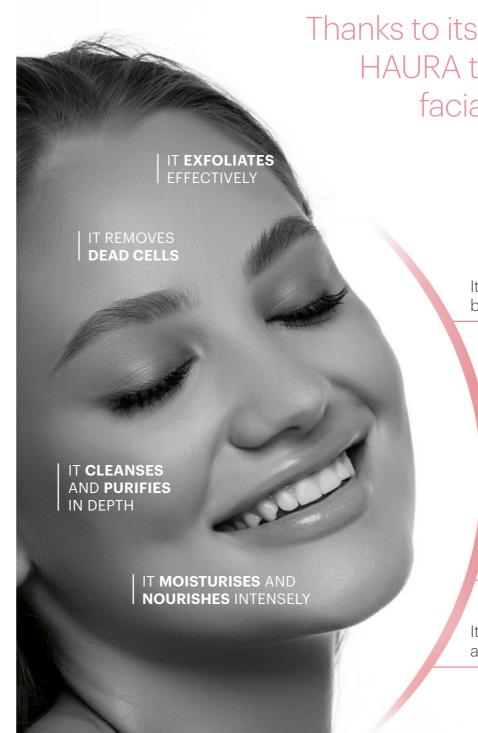

Thanks to its multitasking action
HAURA treats all the different
facial skin imperfections:

It improves texture and complexion, it brightens and evens the skin

It rebalances sebum production freeing comedones from impurities

It improves the appearance of acne-prone skin

It prevents and reduces wrinkles and fine lines, with anti-ageing efficacy

It reduces the visibility of spots and hyperpigmentation

# 360° FACIAL BLEMISHES

- Dull and asphyxiated skin;
- Oily skin prone to acne;
- Skin with enlarged pores and uneven texture;
- Mature skin with wrinkles and expression lines;
- Uneven skin with blemishes and discolouring;
- Dry and dehydrated skin