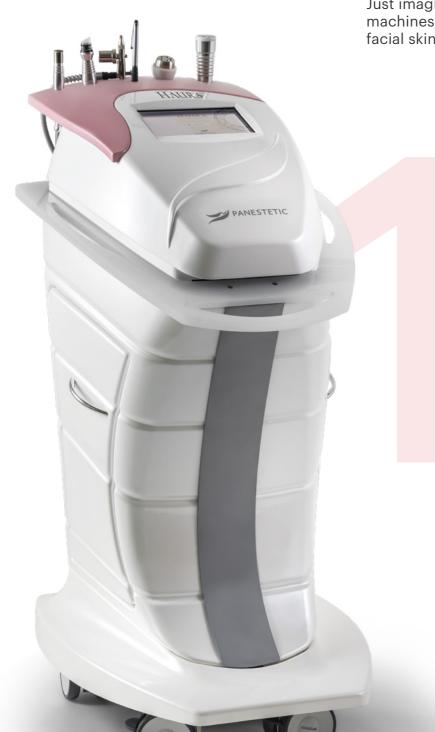

# MULTI-TECHNOLOGICAL AND MULTI-TASKING

The latest creation in Panestetic's Research and Development laboratories is HAURA, a multitechnological and multi-tasking solution, capable of guaranteeing the most effective response for every situation and every skin.

A new multifunctional machine that combines 5 different technologies to comprehensively treat facial skin imperfections.

# ONE SINGLE TECHNOLOGY: 5 HANDPIECES FOR MULTIPLE COMBINATIONS OF TREATMENTS

2 disposable heads with different sizes, depending on the size of the area to be treated.