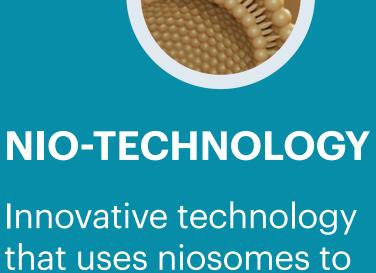

# INGREDIENTS DRENIOCELL **LIPODRON**

deliver and release active

ingredients deeply and

Beta Escin, and Coleus

gradually. Caffeine,

Forskholii are encapsulated within the niosomes to be transported to the hypodermis, releasing the maximum of their draining and lipolytic potential.