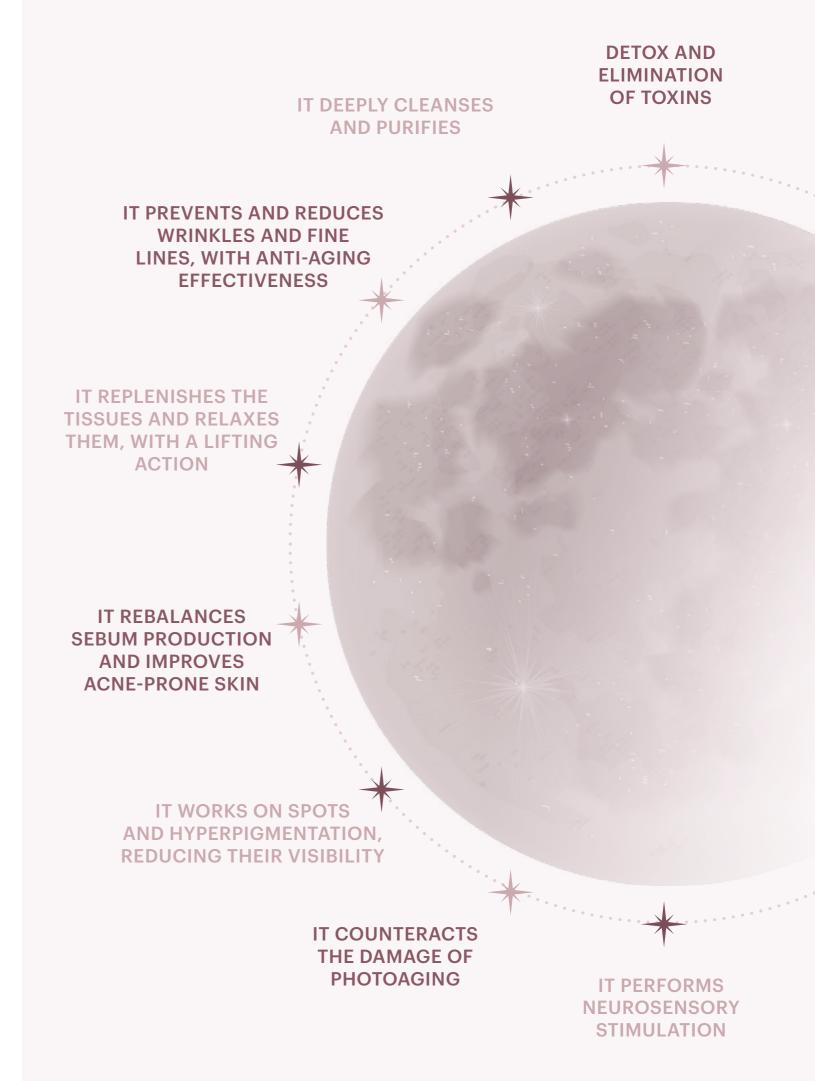

Inspired by the moon, a symbol of femininity and rebirth, LUNYA is the innovative technology that helps the skin regenerate and regain its radiance.

Just as the moon goes through phases of light and shadow, the skin can also go thorugh moments of fatigue, but with Lunya's treatments it always shines again.

### IT'S TIME TO SHINE WITH LUNYA!

Thanks to its advanced and innovative engineering, LUNYA combines 8 state-of-the-art technologies that work in synergy and merge into 3 handpieces, for immediately visible results from the first session.

## 8 LATEST GENERATION TECHNOLOGIES IN 3 EXCLUSIVE HANDPIECE

1 ENDOLUX

An extraordinary novelty that combines the vibrating endodrainage action with the innovative LED light therapy, recognized for its rejuvenating action on photo and chrono aging and antibacterial function.

The **synergy** of the two technologies that boost each other allows for even more high-performance results of treatments against the signs of aging.

2 multifunction handpieces

that perform multiple actions in a single step

1 It delivers the active ingredients of the cosmetics applied before.

2 It performs a draining endomassage on the tissues.

It stimulates cellular metabolism with **energy booster function**, to counteract the signs of aging.

It generates a sensory stimulation thanks to its vibration.

It improves impure and acne-prone skin thanks to its **antibacterial action**.