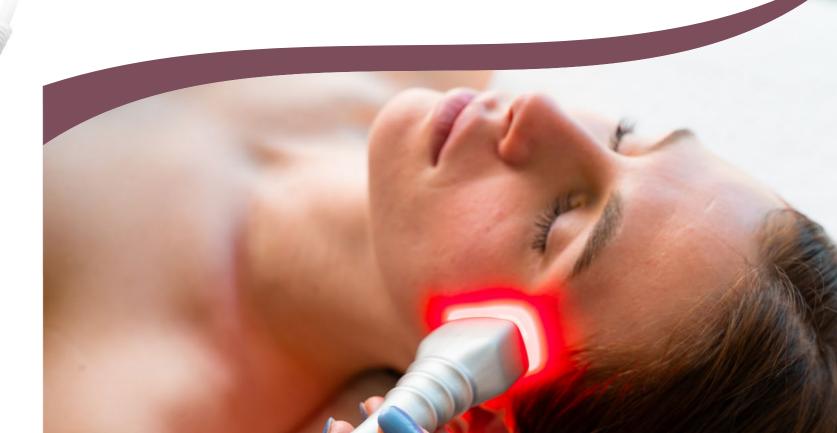

### 3 B-LIFT FUSION

A unique technology that combines a double **radiolift action with photobiostimulation** to stimulate collagen and elastin production, tone the skin and give a **visible lifting effect**, treating all the signs of skin aging.

Thanks to the innovative possibility of choosing between 2 different frequencies, which work at different depths, and being able to work separately with only photobiostimulation, different combinations can be created to customize the treatment to the maximum depending on skin type and blemish to be treated.

### 2 FREQUENCIES = 2 DIFFERENT DEPTHS

Deeper > LIFTING ACTION

More superficial > REPLENISHING AND FILLING ACTION