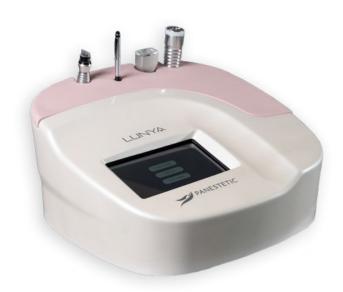

### IT'S TIME TO SHINE WITH LUNYA!

Thanks to its advanced and innovative engineering, LUNYA combines 8 state-of-the-art technologies that work in synergy and merge into 3 handpieces, for immediately visible results from the first session.

## 8 LATEST GENERATION TECHNOLOGIES IN 3 EXCLUSIVE HANDPIECE

1 ENDOLUX

An extraordinary novelty that combines the vibrating endodrainage action with the innovative LED light therapy, recognized for its rejuvenating action on photo and chrono aging and antibacterial function.

### **SOFTWARE AND INTERFACE**

A convenient **LCD screen with easy and intuitive software** makes the execution of the treatment simple and immediate, allowing you to select the various parameters to customize the treatment according to each customer.

#### **EASY TO USE**

Thanks to the **touchscreen** and **intuitive software**.