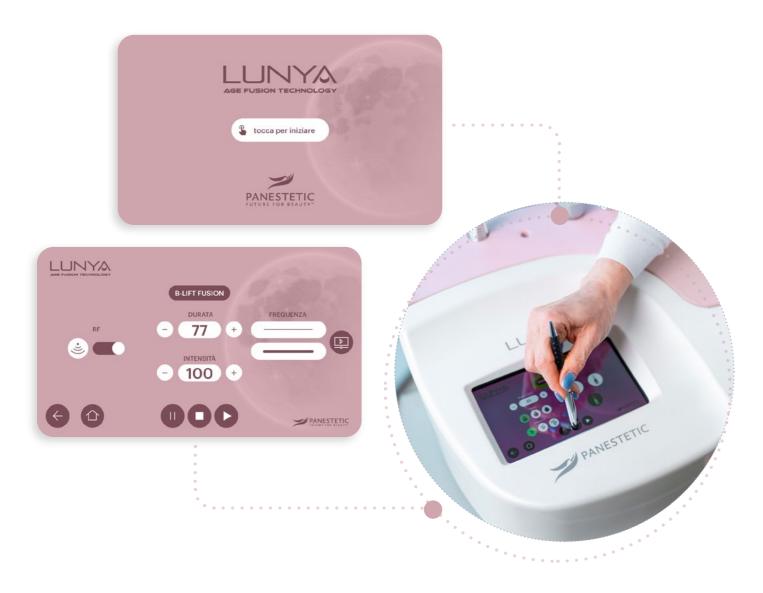

### 3 B-LIFT FUSION

A unique technology that combines a double **radiolift action with photobiostimulation** to stimulate collagen and elastin production, tone the skin and give a **visible lifting effect**, treating all the signs of skin aging.

Thanks to the innovative possibility of choosing between 2 different frequencies, which work at different depths, and being able to work separately with only photobiostimulation, different combinations can be created to customize the treatment to the maximum depending on skin type and blemish to be treated.

### 2 FREQUENCIES = 2 DIFFERENT DEPTHS

Deeper > LIFTING ACTION

More superficial > REPLENISHING AND FILLING ACTION