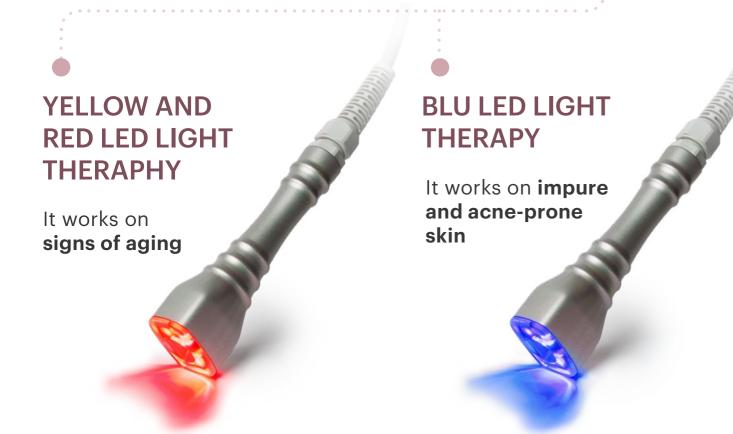

## 8 LATEST GENERATION TECHNOLOGIES IN 3 EXCLUSIVE HANDPIECE

1 ENDOLUX

An extraordinary novelty that combines the vibrating endodrainage action with the innovative LED light therapy, recognized for its rejuvenating action on photo and chrono aging and antibacterial function.

The **synergy** of the two technologies that boost each other allows for even more high-performance results of treatments against the signs of aging.

2 multifunction handpieces

that perform multiple actions in a single step

1 It delivers the active ingredients of the cosmetics applied before.

2 It performs a draining endomassage on the tissues.

It stimulates cellular metabolism with **energy booster function**, to counteract the signs of aging.

It generates a sensory stimulation thanks to its vibration.

It improves impure and acne-prone skin thanks to its **antibacterial action**.