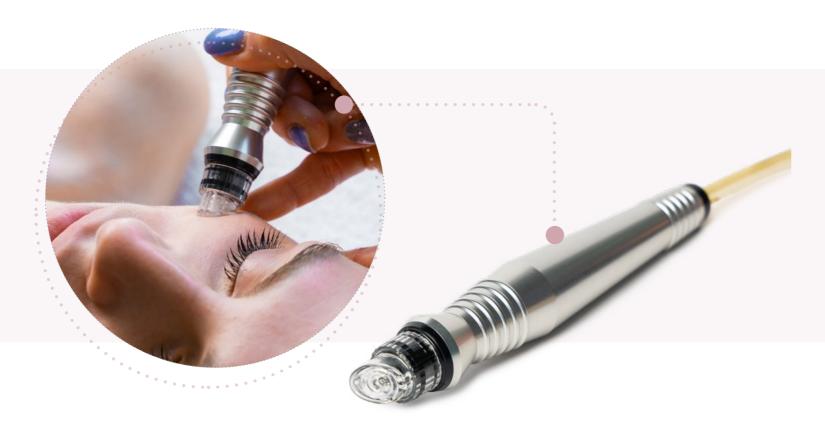

### 2 HYDRO SYSTEM

A special facial cleansing handpiece that performs a **deep exfoliation** with liquid peeling, combined with vacuum technology to revitalize the tissues.

This innovative technology combines in a single handpiece the actions of skin cleansing and detox with deep exfoliation and extraction of impurities, thanks to 2 cleansing levels:

### **CLEANSE & DETOX**

The first step of **cleansing and preparation**, to deeply cleanse and remove dead cells.

### **EXFO & EXTRACT**

The second step of **exfoliation and extraction**, to unclog pores giving a smoother and more even complexion.

A unique technology with a **bidirectional action** that releases the product on the skin through a spiral movement. The liquid thus released is then aspirated by the handpiece together with toxins and impurities.

An indispensable working step as a preparation phase before carrying out any facial treatment, it is essential to counteract skin aging.